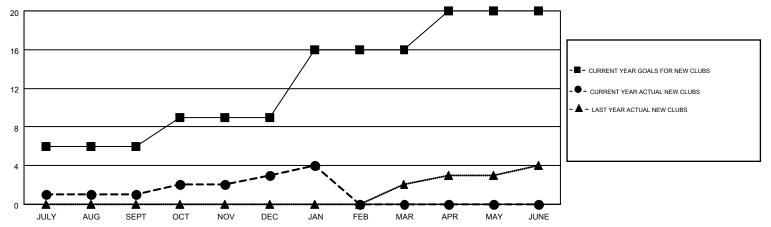

## MONTHLY MEMBERSHIP PROGRESS REPORT

Multiple District 20

Results as of: 1/31/2015

GMT CA 1

**LOCATION: NEW YORK** 

**ED LECIUS** 

| Clubs                 |                  |           |                  |                  |  |  |  |  |  |
|-----------------------|------------------|-----------|------------------|------------------|--|--|--|--|--|
| RESULTS FOR 2014-2015 |                  |           |                  |                  |  |  |  |  |  |
| QUARTER               | NEW CLUB<br>GOAL | NEW CLUBS | DROPPED<br>CLUBS | NET<br>GAIN/LOSS |  |  |  |  |  |
| JULY/AUG/SEPT         | 6                | 1         | 1                | 0                |  |  |  |  |  |
| OCT/NOV/DEC           | 3                | 2         | 4                | -2               |  |  |  |  |  |
| JAN/FEB/MAR           | 7                | 1         | 1                | 0                |  |  |  |  |  |
| APR/MAY/JUNE          | 4                | 0         | 0                | 0                |  |  |  |  |  |